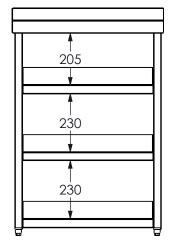

## MB-SS6 Assembly

600

|  |                                                                         |             |                  |                                                       |            | MATERIAL:                                                                                                                                                                       | Stainle | ess Steel |
|--|-------------------------------------------------------------------------|-------------|------------------|-------------------------------------------------------|------------|---------------------------------------------------------------------------------------------------------------------------------------------------------------------------------|---------|-----------|
|  |                                                                         |             |                  |                                                       |            | GRADE:                                                                                                                                                                          |         |           |
|  |                                                                         |             |                  |                                                       |            | THICKNESS:                                                                                                                                                                      |         |           |
|  |                                                                         |             |                  |                                                       |            | FINISH:                                                                                                                                                                         | 240 G   | rit       |
|  | DUCT: DRAWN: StefanL                                                    |             | nL               | Unless otherwise specifie<br>dimensions are in milime |            |                                                                                                                                                                                 |         |           |
|  | PART NAME: FB-SS6 Assembly                                              | CONFIG: N/A | <b>REVISION:</b> | 1                                                     |            | Tolerance: ±0.5<br>Angular: ±0.5<br>PD = Paper Down<br>PU = Paper Up<br>BD = Burs Down<br>BU = Burs Up<br>No allowance has been made on<br>the drawing for push through values. |         |           |
|  | <b>DWG LOCATION:</b> I:\1 PRODUCT RANGE\FLEXI-BAR\Shelving Station\SS6\ |             | CREATION         | DATE:                                                 | 15/02/2023 |                                                                                                                                                                                 |         |           |
|  | COPYRIGHT C PARRY CATERING EQUIPMENT (MIDLANDS) LTD                     |             | LAST UPDAT       | ED:                                                   | 27/02/2023 |                                                                                                                                                                                 |         |           |