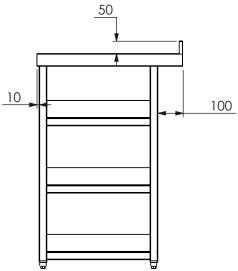

## MB-SS6 Assembly

600

|  |                                                                         |             |                  |                                                       |            | MATERIAL:                                                                                                                                                                       | Stainle | ess Steel |
|--|-------------------------------------------------------------------------|-------------|------------------|-------------------------------------------------------|------------|---------------------------------------------------------------------------------------------------------------------------------------------------------------------------------|---------|-----------|
|  |                                                                         |             |                  |                                                       |            | GRADE:                                                                                                                                                                          |         |           |
|  |                                                                         |             |                  |                                                       |            | THICKNESS:                                                                                                                                                                      |         |           |
|  |                                                                         |             |                  |                                                       |            | FINISH:                                                                                                                                                                         | 240 G   | rit       |
|  | DUCT: DRAWN: StefanL                                                    |             | nL               | Unless otherwise specifie<br>dimensions are in milime |            |                                                                                                                                                                                 |         |           |
|  | PART NAME: FB-SS6 Assembly                                              | CONFIG: N/A | <b>REVISION:</b> | 1                                                     |            | Tolerance: ±0.5<br>Angular: ±0.5<br>PD = Paper Down<br>PU = Paper Up<br>BD = Burs Down<br>BU = Burs Up<br>No allowance has been made on<br>the drawing for push through values. |         |           |
|  | <b>DWG LOCATION:</b> I:\1 PRODUCT RANGE\FLEXI-BAR\Shelving Station\SS6\ |             | CREATION         | DATE:                                                 | 15/02/2023 |                                                                                                                                                                                 |         |           |
|  | COPYRIGHT C PARRY CATERING EQUIPMENT (MIDLANDS) LTD                     |             | LAST UPDAT       | ED:                                                   | 27/02/2023 |                                                                                                                                                                                 |         |           |